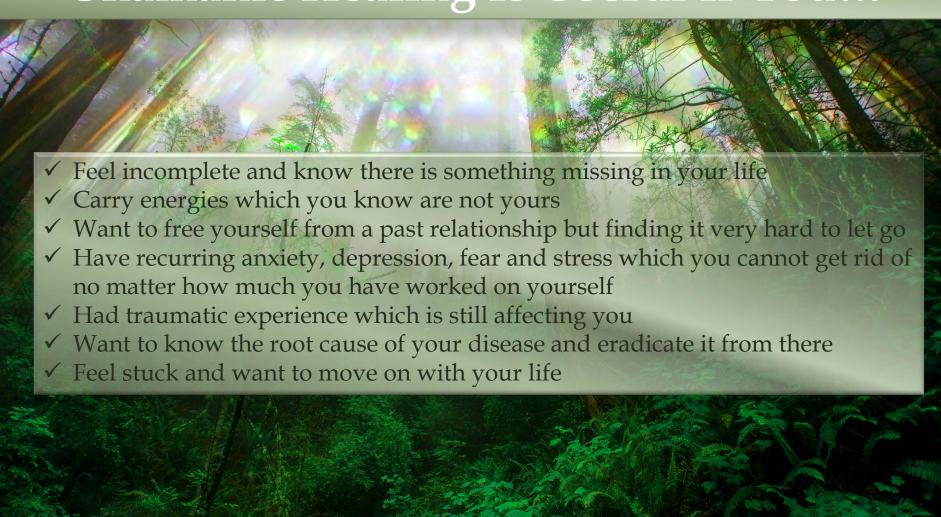

# Shamanic Space Clearing is useful if ....

- The energy of a property feels off
- Entities of unknown origin make themselves known in some way
- Animals become aggressive or fearful in a particular room or space on a property
- Known site of tragic event
- Possible geodetic forces at work underground rivers or underground shifts causing sink hole