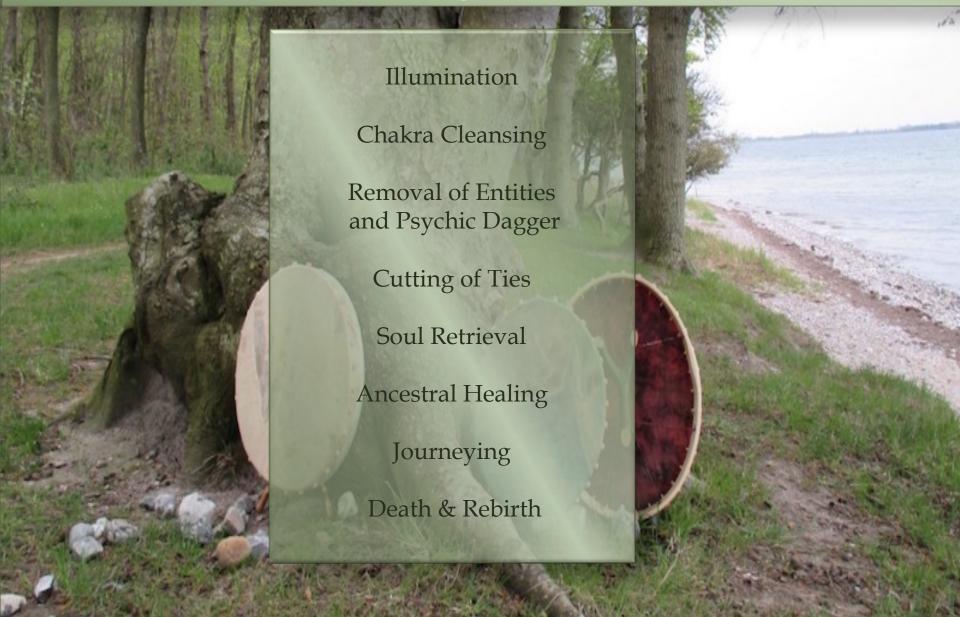

## Shamanic Healing Processes Include:

#### Illumination

Illumination is a very effective process to get rid of limiting beliefs. By holding your occiput, it is possible to access that part of the brain where all memories are stored. The Illumination is the basic healing process for clearing imprints from the luminous body. It is the foundation of all healing sessions. The luminous body contains imprints that can affect the chakras with heavy, dark energy. Over time these imprints can cause disease in the mental, emotional, and physical bodies. Symptoms that indicate an Illumination may be needed include:

## Removal of Entities and Psychic Daggers

When a person experiences a soul loss, an opening is created in their luminous body. Other energies may enter that opening and compete for the individual's vital life-force. In an extraction session, intrusive energies are removed. In a cleansing, energies are cleared from the body to enable the free flow of vital life-force energy.

# **Cutting of Ties**

Cutting of ties or cord cutting is important if we are to free ourselves from attachment. We might be still attached to our parents, ex partners, friends and we cant free ourselves from them. We become entangled in the relationships and this drains our energy. It is vital that we cut cords and step back in our power. We retain the gifts or lessons that this relationship has brought us and we cut the ties with love. When we cut the cords, we are not rejecting or abandoning that person. We are simply detaching the negative, fear based co-dependency to that person.

#### Soul Retrieval

Soul loss occurs when we lose a part of this vital essence. This can take place when we suffer a trauma, have an accident, experience strong emotional exchanges with a loved one, separation from a partner, death of a loved one, or go through a pervasive period of difficult circumstances. When we undergo a severe trauma typically a part of our vital nature goes away, so that we can survive what ever is happening to us. It is a way for the body and consciousness to survive severe trauma. Problems develop when the soul part or fragment does not return. It may not want to come back, or may not be able to return due to the nature of the trauma. Soul retrieval is a powerful life changing work, it has the power to find the truth about yourself and make you feel whole again.

### **Ancestral Healing**

Through ancestral healing you can resolve the past, heal the present, and create freedom for the future of your family lines. All of our unresolved history of violence, injustice, and suffering are held in our ancestral lines. They impact our daily life. The unresolved energy of our ancestors affects our physical and mental health, limiting our ability to grow and heal. They are passed down through our genes which we inherit.

#### Death and Rebirth

In the Death rite process, a review of this life's journey is conducted and anything that needs to be resolved or released before death – 'unfinished business'. This heavy energy can then be released.