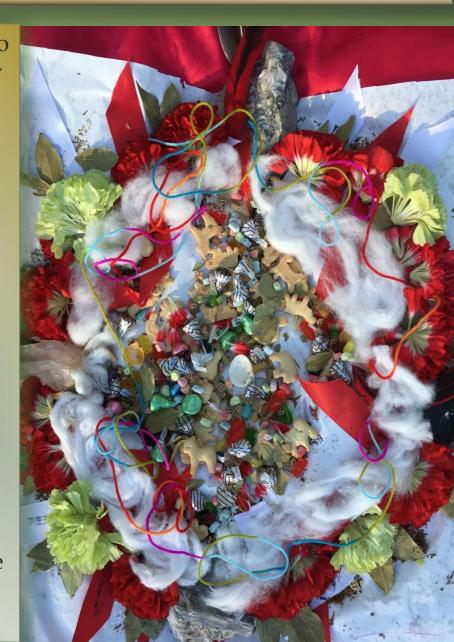

## Space Clearing - Prayer Bundle

Heaven and Earth Prayer Bundle aka Despacho can be done at any time. They are significantly more powerful when done at times of astral events or earth cycles. These astral events or earth cycles would include things like a full moon, eclipse or equinox. One purpose of this ceremony is that the gift bundle is a representation of beauty and connects us with the beauty of earth and nature. Another purpose of the ceremony it brings us into harmonious relationship with heaven and earth aligning all the worlds; lower, middle, and upper. The offering usually includes the prayers and gifts of one or many for the greatest good of all. When the prayers are burned they are received by the heavens and when they are buried they are received by the earth. Our purpose in doing these offerings is to call attention and intention to what is for the highest good of all; the ultimate thanks to the universe and all it provides.